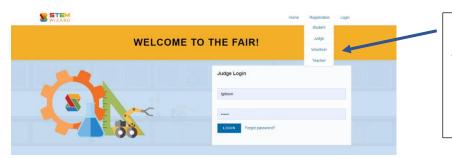

Below are some basics from the video.

When you click on the registration tab, you'll see this drop-down box (not all questions are seen in this picture)

On this page, Teachers, students, judges, and volunteers will register. You will be asked to create a password and your login information is your email address.