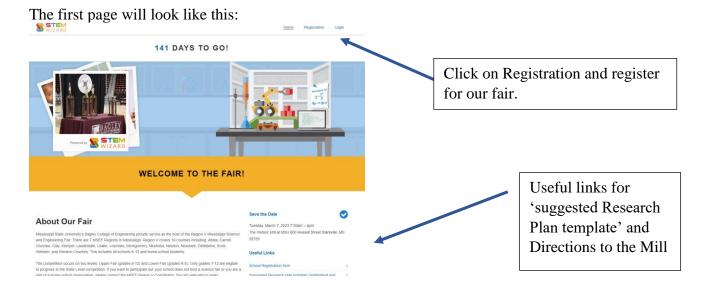

Below are some basics from the video.

When you click on the registration tab, you'll see this drop-down box (not all questions are seen in this picture)

On this page, Teachers, students, judges, and volunteers will register. You will be asked to create a password and your login information is your email address.