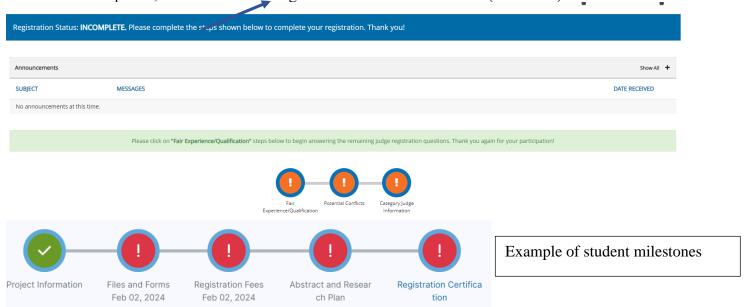

Once you have registered, this page will appear:

Students will click on each 'circle' to complete the task.

Milestone 1: Fair Experience/Qualification

Milestone 2: Potential Conflicts

**Milestone 3:** Category Judge Information

I can also post any messages on this page.

As tasks are completed, the circle will turn 'green' and show a check mark (see below)

On the Dashboard page, there is a message box for judges to send Region V questions.