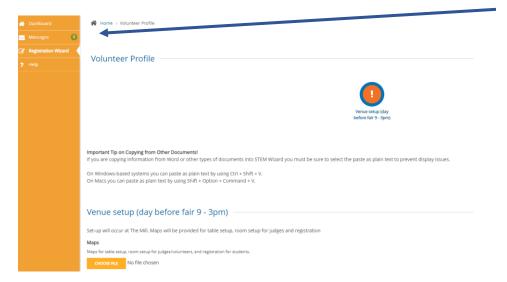

## Your profile dashboard page will appear

Messages can be sent to you on this page

Any questions you may have can be sent to <a href="msefregionv@gmail.com">msefregionv@gmail.com</a>