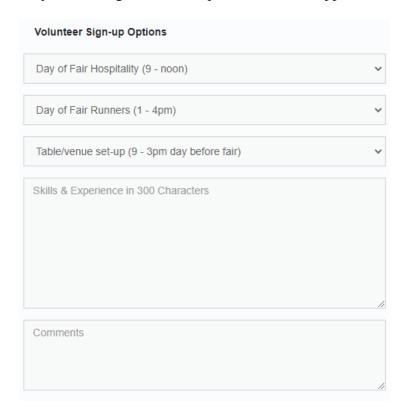

The first page will look like this:

When you click on the registration tab, you'll see this drop-down box (not all questions are seen in this picture)

As you have register, this drop-down box will appear. You may choose up to 3 options.