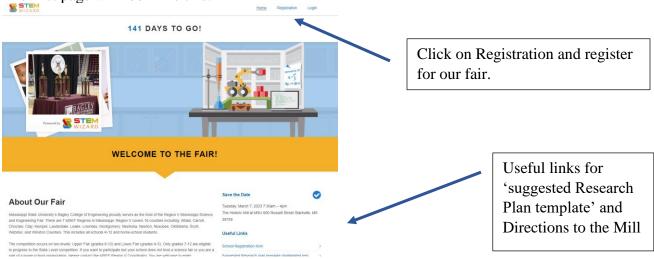

The first page will look like this:

When you click on the registration tab, you'll see this drop-down box (not all questions are seen in this picture)

As you have register, this drop-down box will appear. You may choose up to 3 options.